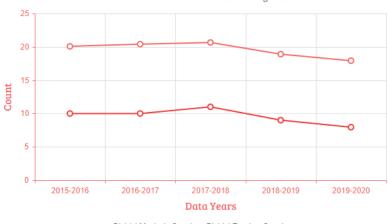

#### Count of Teachers with Master's Degrees

■ District Master's Count ■ District Teacher Count

|            | AVERAGE YEA | AVERAGE YEARS OF TEACHING EXPERIENCE |  |  |  |  |  |
|------------|-------------|--------------------------------------|--|--|--|--|--|
| Data Years | State       | District                             |  |  |  |  |  |
| 2019-2020  | 13.96       | 15.90                                |  |  |  |  |  |
| 2018-2019  | 14.01       | 18.10                                |  |  |  |  |  |
| 2017-2018  | 14.03       | 17.95                                |  |  |  |  |  |
| 2016-2017  | 14.09       | 17.23                                |  |  |  |  |  |
| 2015-2016  | 14.15       | 16.59                                |  |  |  |  |  |