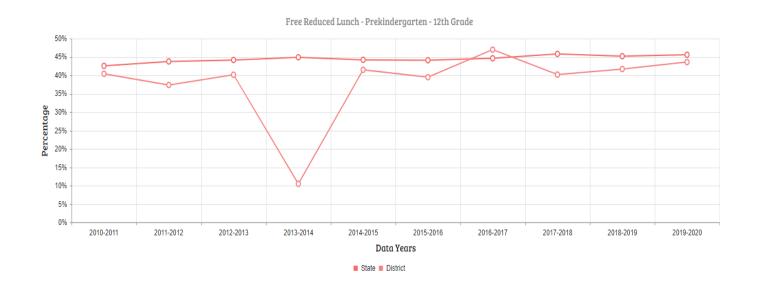

| 141   | 0                 |
| 2018-2019  | 0                                | 0     | 4                         | 10                 | 0                                         | 149   | 0                 |
| 2017-2018  | 0                                | 0     | 5                         | 9                  | 0                                         | 165   | 0                 |
| 2016-2017  | 0                                | 0     | 6                         | 8                  | 0                                         | 169   | 0                 |
| 2015-2016  | 0                                | 0     | 6                         | 9                  | 0                                         | 190   | 0                 |

## Free and Reduced Priced Meal Participation:



# **Mobility Rates:**

|            |        | PERCENTAGE |  |  |  |  |
|------------|--------|------------|--|--|--|--|
| Data Years | State  | District   |  |  |  |  |
| 2019-2020  | 8.36%  | 8.15%      |  |  |  |  |
| 2018-2019  | 10.32% | 12.99%     |  |  |  |  |
| 2017-2018  | 10.86% | *%         |  |  |  |  |
| 2016-2017  | 11.08% | *%         |  |  |  |  |
| 2015-2016  | 11.24% | *96        |  |  |  |  |

# **Students in Special Education:**

|            | PERCENTAGE |          |  |  |
|------------|------------|----------|--|--|
| Data Years | State      | District |  |  |
| 2019-2020  | 15.56%     | 17.78%   |  |  |
| 2018-2019  | 15.48%     | 14.94%   |  |  |
| 2017-2018  | 15.12%     | 17.44%   |  |  |
| 2016-2017  | 14.97%     | 19.32%   |  |  |
| 2015-2016  | 14.71%     | 1