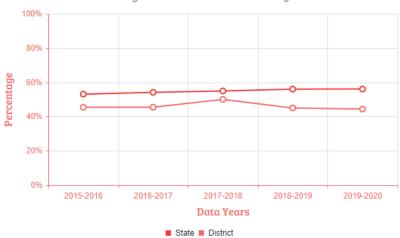

# **Students in Special Education:**

|            | PERCENTAGE |          |  |  |
|------------|------------|----------|--|--|
| Data Years | State      | District |  |  |
| 2019-2020  | 15.56%     | 17.78%   |  |  |
| 2018-2019  | 15.48%     | 14.94%   |  |  |
| 2017-2018  | 15.12%     | 17.44%   |  |  |
| 2016-2017  | 14.97%     | 19.32%   |  |  |
| 2015-2016  | 14.71%     | 19.70%   |  |  |